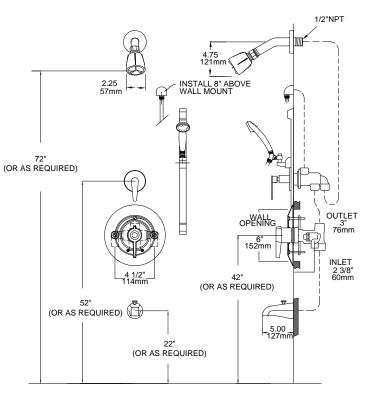

#### 4500 AQUATROL® Pressure Actuated Mixer

- Durable stainless steel balancing piston to equalize hot and cold supply pressures.
- Built-in shutoff for single handle operation
- Removable one piece upper and lower valve seat
- Internal parts of bronze and stainless steel
- Cast wall flange and lever handle, polished chrome plated
- Maximum operating pressure: 125 PSIG (860KPA)
- Adjustable high temperature limit stop set for 110°F\* (43°C)
- Color coded dial, Off through Hot, with directional indicators
- Angle checkstops, copper tube connection
- Plasterguard/thin wall mounting bracket included.
- H-05 ABS shower head, brass ball joint adjustable spray, arm and flange, 2.5 GPM, (9.5l/min)
- D2L Inline diverter valve with lever handle <sup>1</sup>/<sub>2</sub>" copper tube connections.
- D Diverter spout, <sup>1</sup>/<sub>2</sub>" or <sup>3</sup>/<sub>4</sub>" IPS
- 501P(G) 24" glide rail, 2.5 GPM (9.5 l/min) max flow rate
- Double check valve assembly